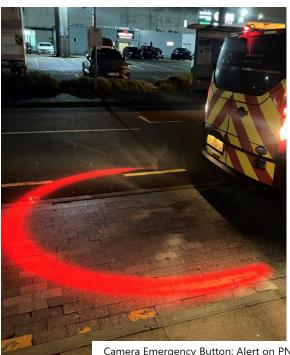

### Leveraging Technology and Data Management for Fleet Safety, Compliance, and Crash Reduction

- Cameras and In-Cab Alerts
- Telematics and Fleet Safety

Camera Emergency Button: Alert on PN23GWA

Masternaut Connect < connect@masternaut.com>

This sender is trusted.

At Sep 13, 2024 7:14:12 AM BST Camera Emergency Button in PN23GWA triggered an alert Camera Alert (Emergency Button). Vehicle is located at Tamworth NSC.

Video https://camera.masternautconnect.com/play?videoId=6e8252c1-3b8a-46a4-aea5-9c9837dfac62&provider=vt2&assetId=2093273&sig=qXNQTPuw0rFlfhN3VGjSgdrWNdjL4a\_q5fbdPmeU2zI