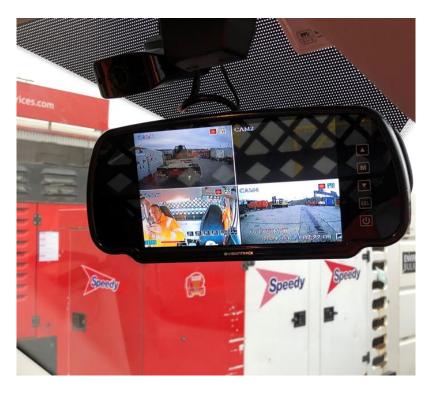

### Leveraging Technology and Data Management for Fleet Safety, Compliance, and Crash Reduction

- Cameras and In-Cab Alerts
- Telematics and Fleet Safety

Camera Emergency Button: Alert on PN23GWA

Masternaut Connect < connect@masternaut.com>