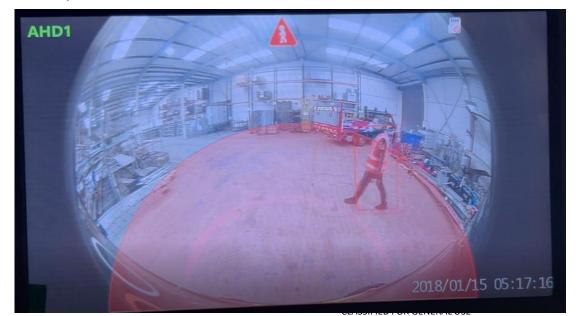

#### **FHOSS Field**

The Field Pedestrian Detection Zone combines next-generation exclusion zone technology with advanced AI detection algorithms that pick up human silhouettes, to create a full pedestrian safety system.

During all reversing manoeuvres and unfolding of beavertail ramp, any pedestrians that break the FHOSS field zone alerts the driver on the screen and audio "caution pedestrian"