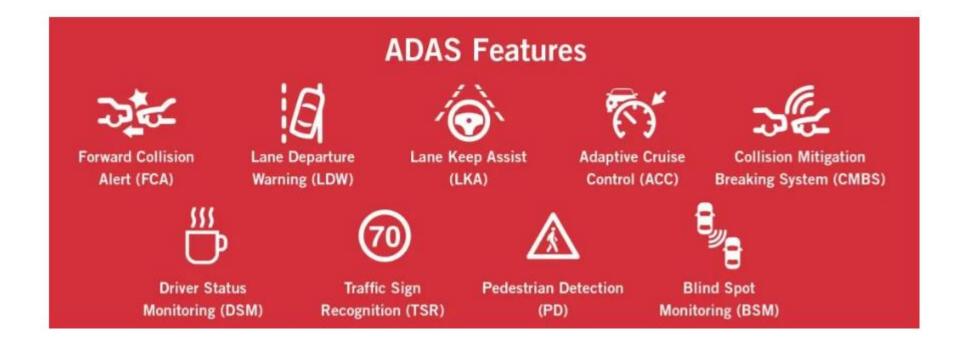

## Leveraging Technology and Data Management for Fleet Safety, Compliance, and Crash Reduction

Advanced Driver Assistance Systems (ADAS)