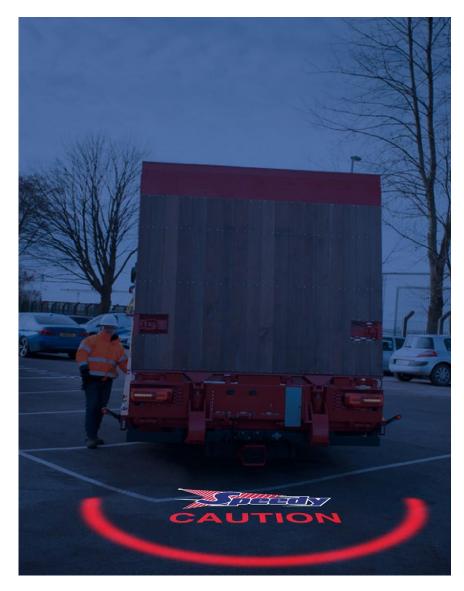

#### **FHOSS Field**

The Field Pedestrian Detection Zone combines next-generation exclusion zone technology with advanced AI detection algorithms that pick up human silhouettes, to create a full pedestrian safety system.

During all reversing manoeuvres and unfolding of beavertail ramp, any pedestrians that break the FHOSS field zone alerts the driver on the screen and audio "caution pedestrian"