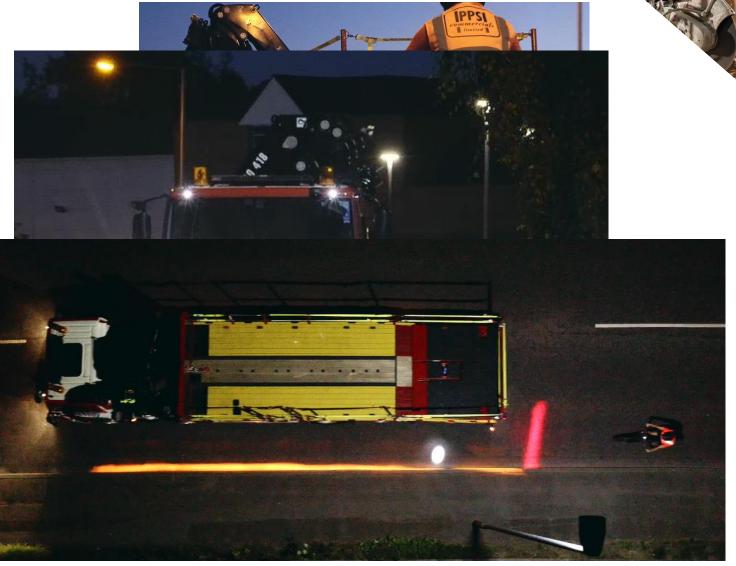

### **Cycle Safety**

In 2020, 16,294 cyclists were injured in reported road accidents. Safety is at the heart of everything Speedy does.

We always look for innovation and together with FHOSS we fitted the FHOSS Cycle Lane illuminated early warning system to all HGVs in our fleet.